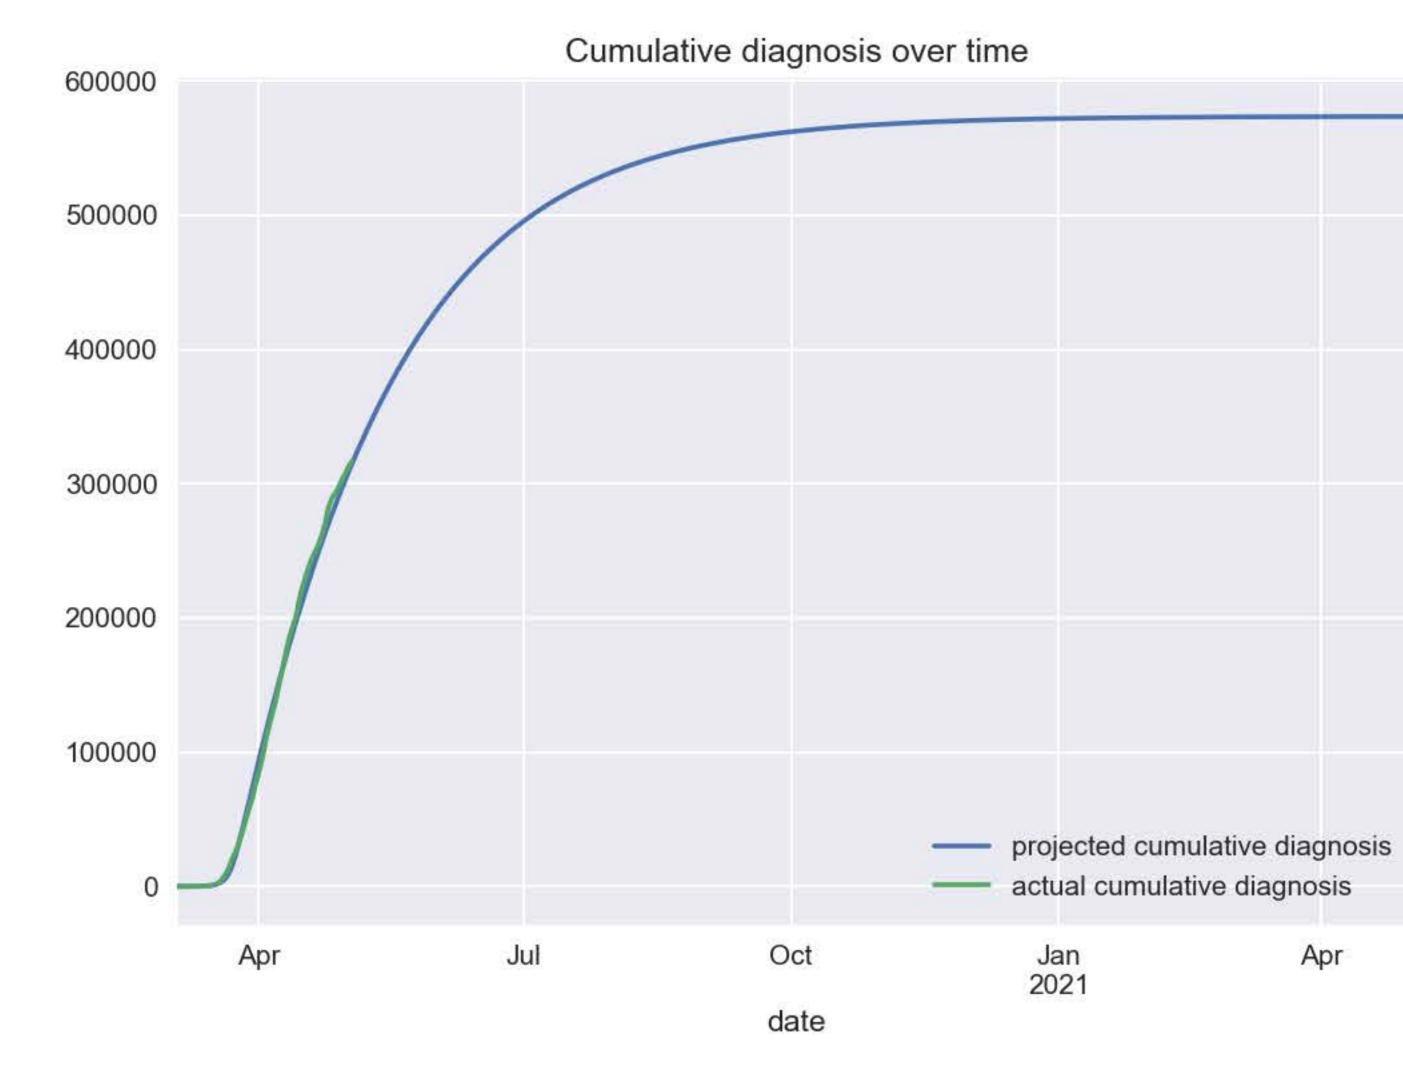

| <u>-</u>    | 194 | pr    |
| Oct                                        | Jan<br>2021 | A   | pr    |
| 878 A. | 0004        | ecr | 12250 |
|                                            | 2021        |     |       |
|                                            |             |     |       |

# Cost of testing by type per day

|     | - | cost of universal testing | P.      |
|-----|---|---------------------------|---------|
|     |   | cost of contact tracing   |         |
|     |   | cost of symptom-based     | testing |
|     |   |                           |         |
|     |   |                           |         |
|     |   |                           |         |
|     |   |                           |         |
| 2-4 |   | Let us                    | A       |















### Cumulative deaths over time

|             |             | l cumulative deaths<br>mulative deaths |
|-------------|-------------|----------------------------------------|
| Oct<br>tate | Jan<br>2021 | Apr                                    |

## Number of people with infection

Oct

Apr

date