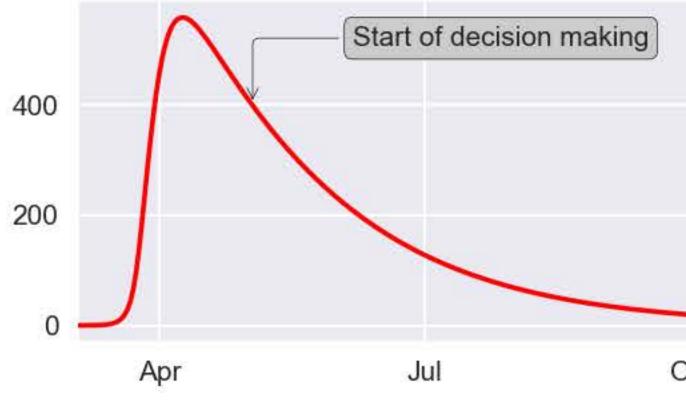

### User entered decision choice



Unemployment rate



## Number of new deaths per day



# Value of statistical life-year (VSL) loss per day









Oct

Jan 2021

Apr

|                                            |             |     | PL    |
|--------------------------------------------|-------------|-----|-------|
| Oct                                        | <u>-</u>    | 194 | pr    |
| Oct                                        | Jan<br>2021 | A   | pr    |
| 878 A. | 0004        | ecr | 12250 |
|                                            | 2021        |     |       |
|                                            |             |     |       |

# Cost of testing by type per day

|     | - | cost of universal testing | P.      |
|-----|---|---------------------------|---------|
|     |   | cost of contact tracing   |         |
|     |   | cost of symptom-based     | te