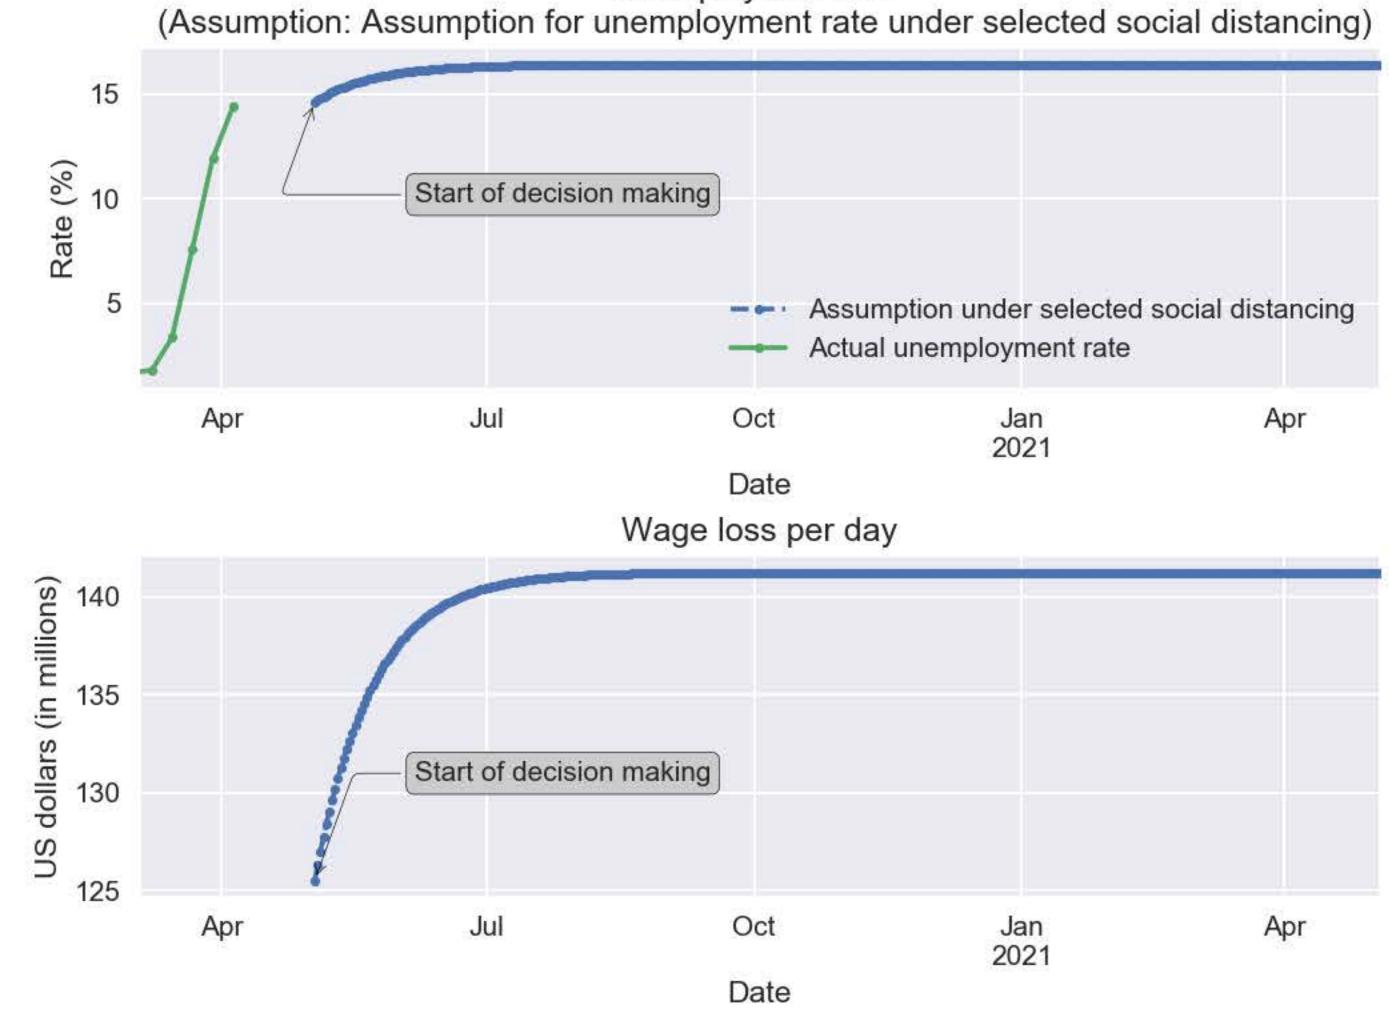

### User entered decision choice



Unemployment rate



## Number of new deaths per day



# Value of statistical life-year (VSL) loss per day









Oct

Jan 2021

Apr

|                                            |             |     | PL    |
|--------------------------------------------|-------------|-----|-------|
| Oct                                        | <u>-</u>    | 194 | pr    |
| Oct                                        | Jan<br>2021 | A   | pr    |
| 878 A. | 0004        | ecr | 12250 |
|                                            | 2021        |     |       |
|                                            |             |     |       |

# Cost of testing by type per day

|     | - | cost of universal testing | P.      |
|-----|---|---------------------------|---------|
|     |   | cost of contact tracing   |         |
|     |