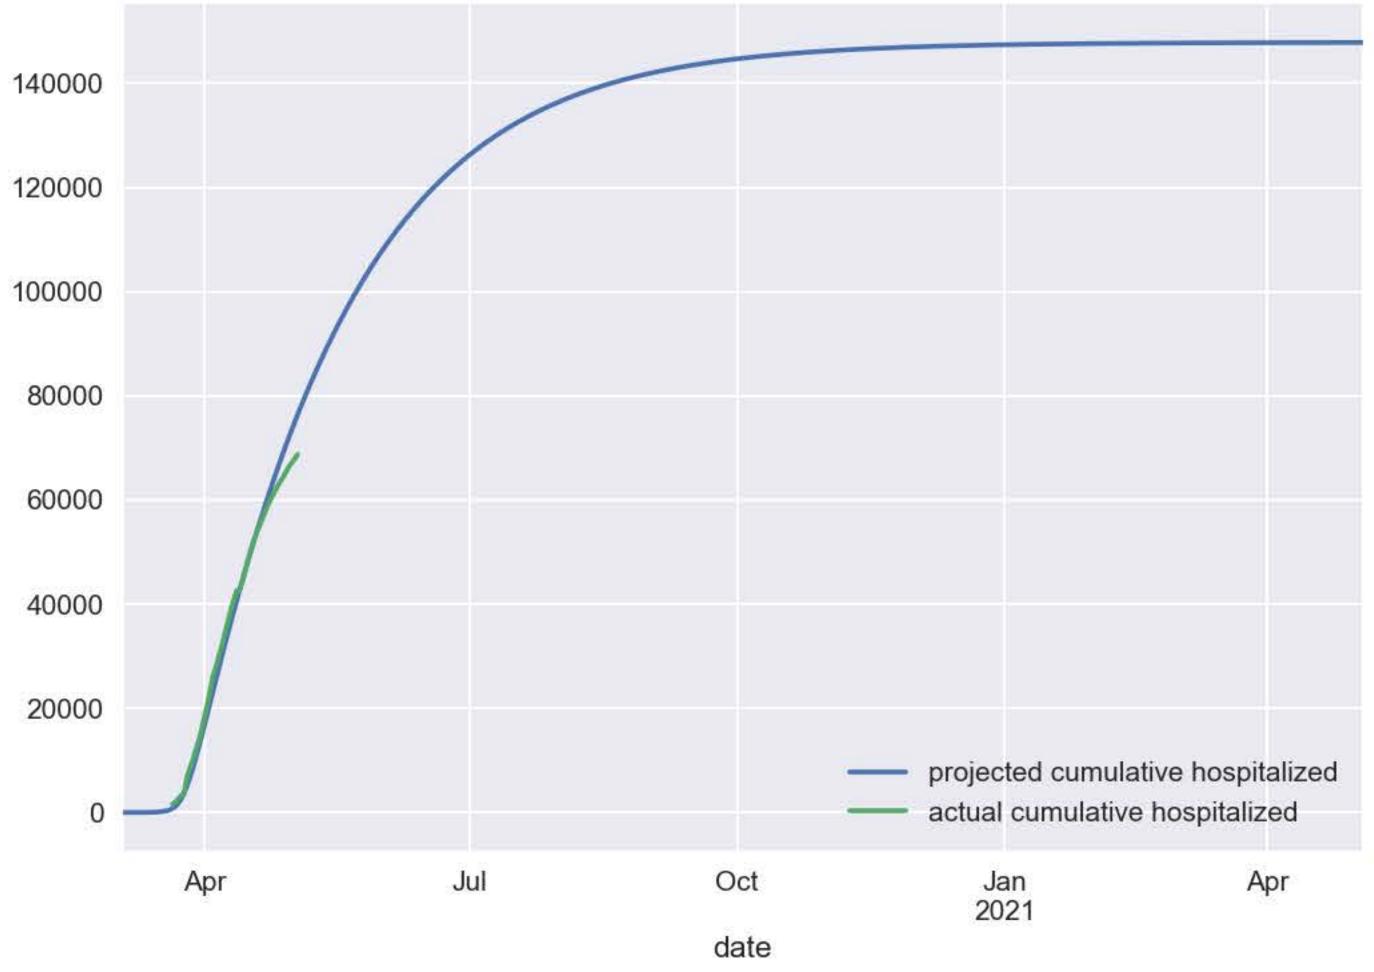

| <u>-</u>    | 194 | pr    |
| Oct                                        | Jan<br>2021 | A   | pr    |
| 878 A. | 0004        | ecr | 12250 |
|                                            | 2021        |     |       |
|                                            |             |     |       |

# Cost of testing by type per day

|     | - | cost of universal testing | P.      |
|-----|---|---------------------------|---------|
|     |   | cost of contact tracing   |         |
|     |   | cost of symptom-based     | testing |
|     |   |                           |         |
|     |   |                           |         |
|     |   |                           |         |
|     |   |                           |         |
| 2-4 |   | Let us                    | A       |















### Cumulative deaths over time

|             |             | l cumulative deaths<br>mulative deaths |
|-------------|-------------|----------------------------------------|
| Oct<br>tate | Jan<br>2021 | Apr                                    |

## Number of people with infection

Oct

Apr

date