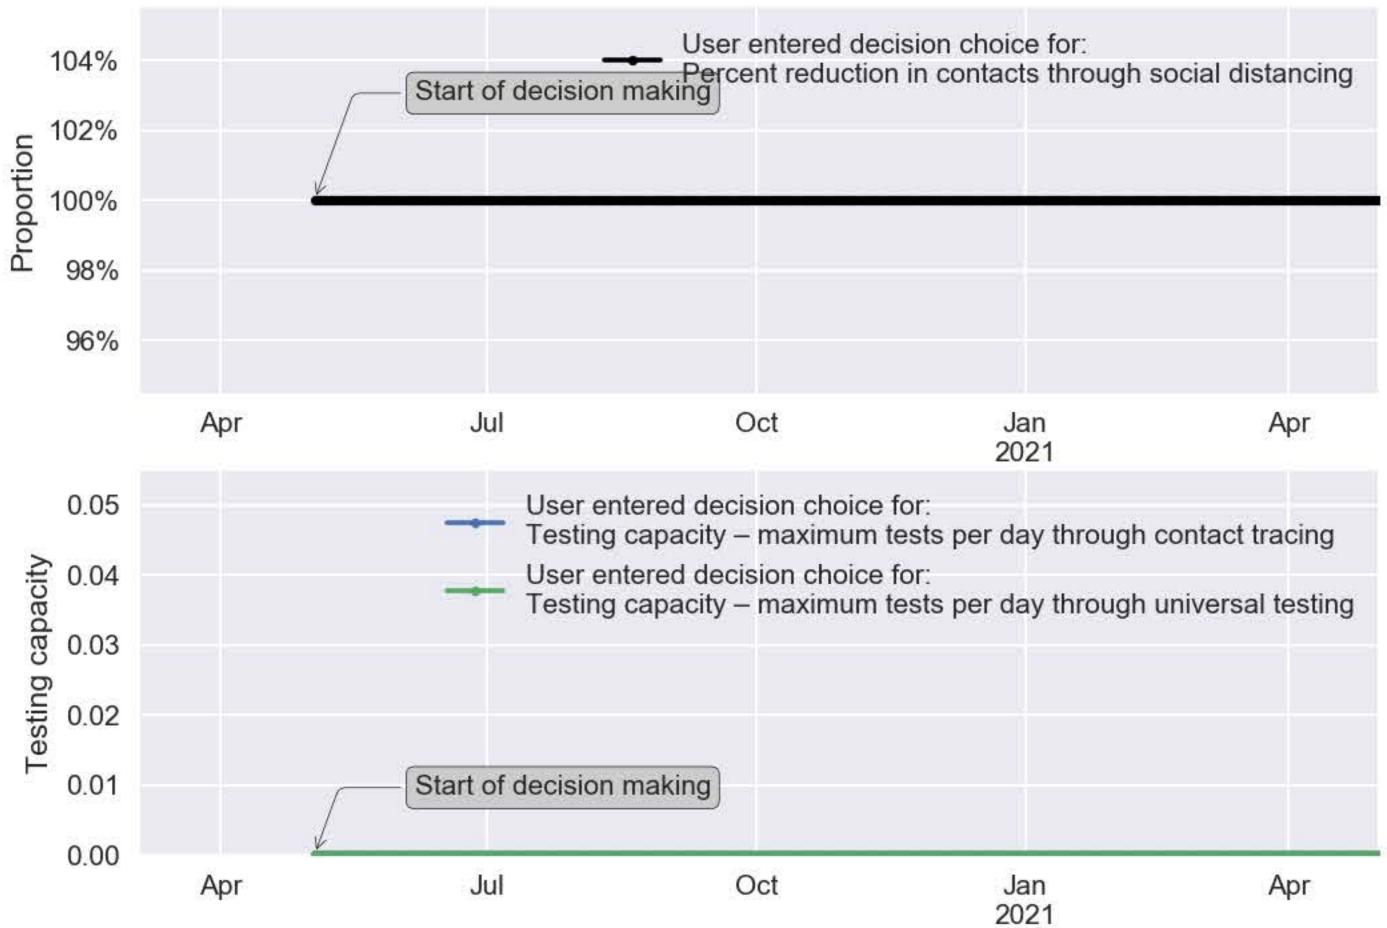

### User entered decision choice



Unemployment rate



## Number of new deaths per day



# Value of statistical life-year (VSL) loss per day









Oct

Jan 2021

Apr

|                                            |             |     | PL    |
|--------------------------------------------|-------------|-----|-------|
| Oct                                        | <u>-</u>    | 194 | pr    |
| Oct                                        | Jan<br>2021 | A   | pr    |
| 878 A. | 0004        | ecr | 12250 |
|                                            | 2021        |     |       |
|                                            |             |     |       |

# Cost of testing by type per day

|     | - | cost of universal testing | P.      |
|-----|---|---------------------------|---------|
|     |   | cost of contact tracing