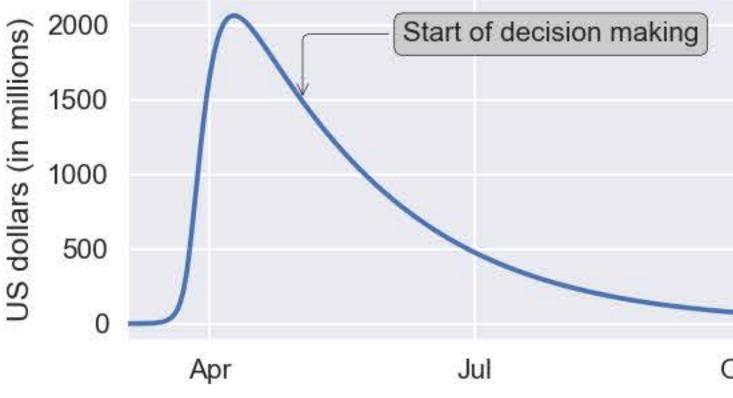

# Value of statistical life-year (VSL) loss per day

Oct

Jan 2021

Apr

|                                            |             |     | PL    |
|--------------------------------------------|-------------|-----|-------|
| Oct                                        | <u>-</u>    | 194 | pr    |
| Oct                                        | Jan<br>2021 | A   | pr    |
| 878 A. | 0004        | ecr | 12250 |
|                                            | 2021        |     |       |
|                                            |             |     |       |