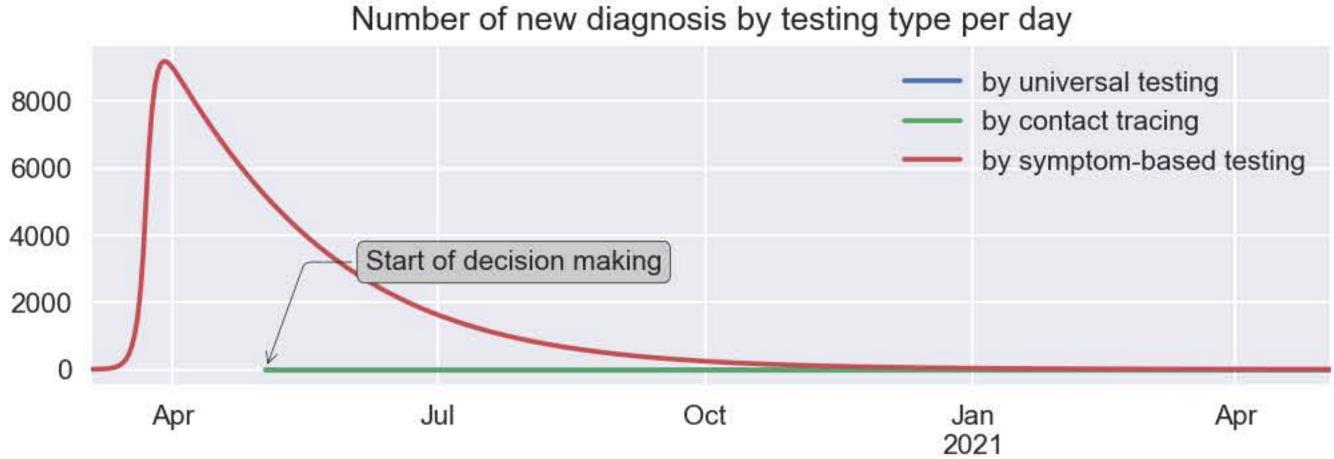

# Cost of testing by type per day

|     | - | cost of universal testing | P.      |
|-----|---|---------------------------|---------|
|     |   | cost of contact tracing   |         |
|     |   | cost of symptom-based     | testing |
|     |   |                           |         |
|     |   |                           |         |
|     |   |                           |         |
|     |   |                           |         |
| 2-4 |   | Let us                    | A       |