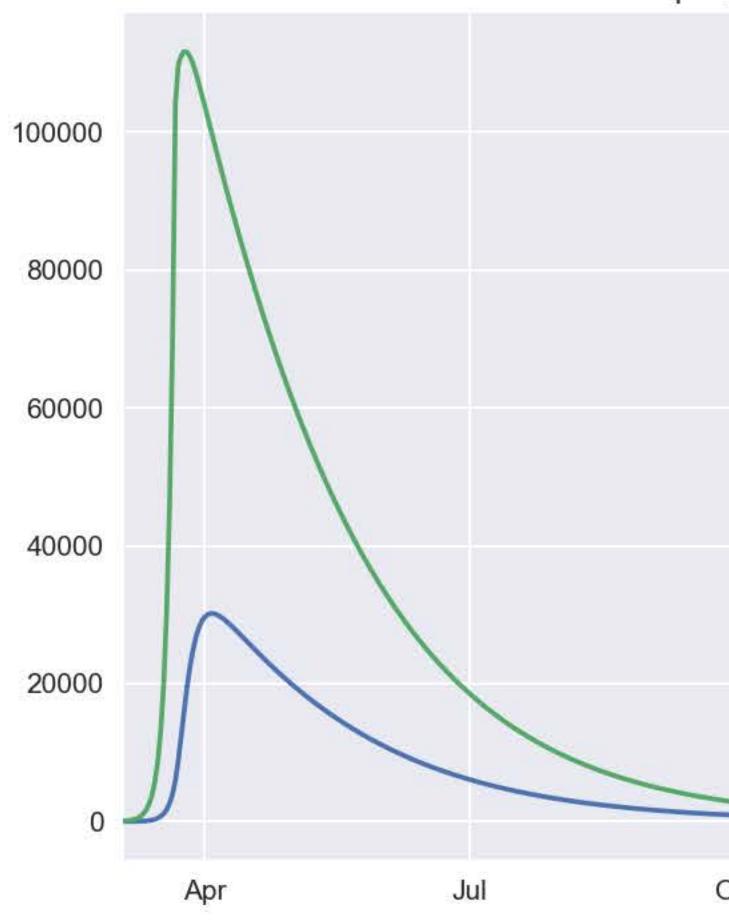

| <u>-</u>    | 194 | pr    |
| Oct                                        | Jan<br>2021 | A   | pr    |
| 878 A. | 0004        | ecr | 12250 |
|                                            | 2021        |     |       |
|                                            |             |     |       |

# Cost of testing by type per day

|     | - | cost of universal testing | P.      |
|-----|---|---------------------------|---------|
|     |   | cost of contact tracing   |         |
|     |   | cost of symptom-based     | testing |
|     |   |                           |         |
|     |   |                           |         |
|     |   |                           |         |
|     |   |                           |         |
| 2-4 |   | Let us                    | A       |















### Cumulative deaths over time

|             |             | l cumulative deaths<br>mulative deaths |
|-------------|-------------|----------------------------------------|
| Oct<br>tate | Jan<br>2021 | Apr                                    |

## Number of people with infection

Oct

Apr

date