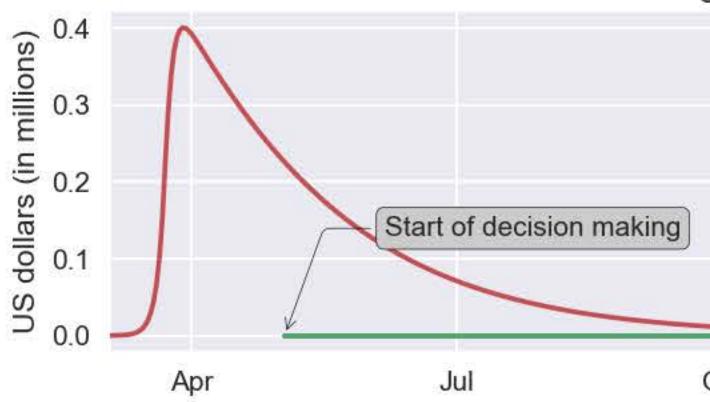

# Cost of testing by type per day

|     | - | cost of universal testing | P.      |
|-----|---|---------------------------|---------|
|     |   | cost of contact tracing   |         |
|     |   | cost of symptom-based     | testing |
|     |   |                           |         |
|     |   |                           |         |
|     |   |                           |         |
|     |   |                           |         |
| 2-4 |   | Let us                    | A       |