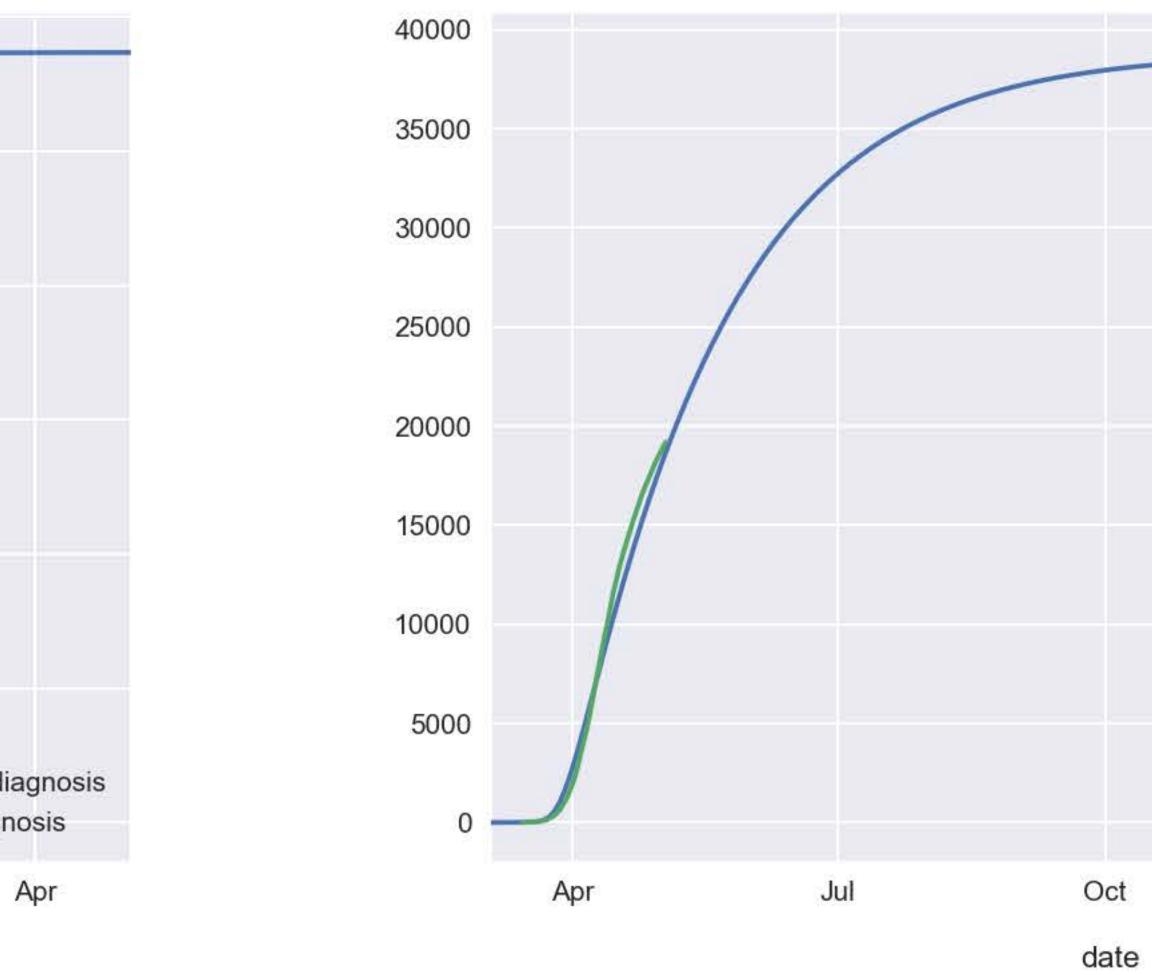

### Cumulative deaths over time

|             |             | l cumulative deaths<br>mulative deaths |
|-------------|-------------|----------------------------------------|
| Oct<br>tate | Jan<br>2021 | Apr                                    |